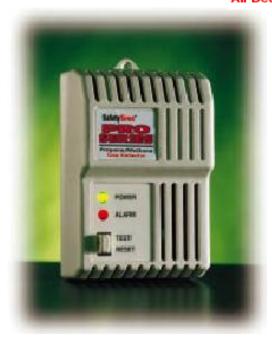

# Carbon Monoxide, Propane and Methane Gas Detector

#### Model No. HS80504

- 3-in-1 detector.
- Senses dangerous levels of Carbon Monoxide, Propane and Methane Gas.
- Two independent 85dB alarm sounds, one for CO, the other for methane/liquid propane.
- Every detector has computerized calibration to help eliminate false alarms.
- Built-in self-diagnostics assures the unit is operating properly.
- Easily plugs into any standard 110-120v AC electrical outlet and samples the air every 2-1/2 minutes.
- Lock tab feature makes the detector tamper proof.
- > 5 year warranty.