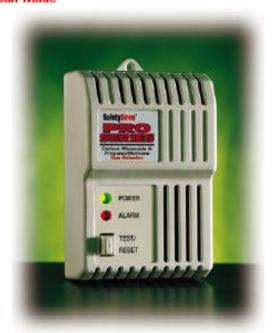

# Carbon Monoxide, Propane and Methane Gas Detector

#### Model No. HS80504

- 3-in-1 detector.
- Senses dangerous levels of Carbon Monoxide, Propane and Methane Gas.
- Two independent 85dB alarm sounds, one for CO, the other for methane/liquid propane.
- Every detector has computerized calibration to help eliminate false alarms.
- Built-in self-diagnostics assures the unit is operating properly.
- Easily plugs into any standard 110-120v AC electrical outlet and samples the air every 2-1/2 minutes.
- Lock tab feature makes the detector tamper proof.
- > 5 year warranty.